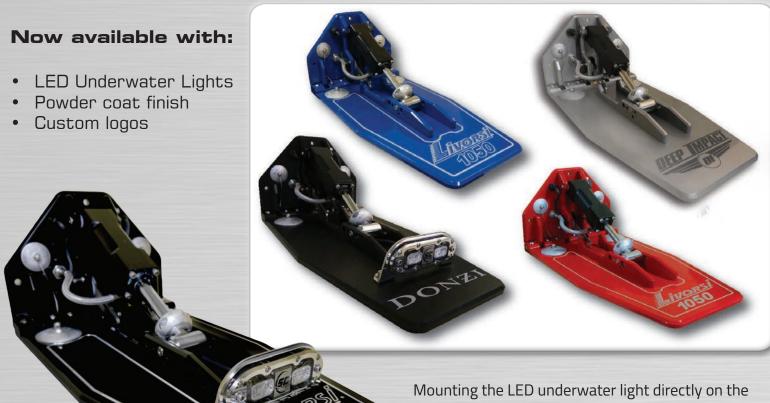

# Livorsi Billet Trim Tabs with Hydraulic Cylinders

Mounting the LED underwater light directly on the trim tab makes installation of underwater lighting much easier.

Wiring is routed through the tab transom plate for a clean installation.

### **Features**

- Available in 11 powder coat colors
- Available with private labeling
- Available with 4" or 6" LED lights in white, blue, red, or green.
- Models are available for performance boats, center consoles, run-abouts, cruisers, workboats and military boats
- Stepped hull design available in the 1050 and 1150 Trim Tab (See Stepped Trim Tab Flyer).
- For use on boats 20 50 feet
- Tabs are CNC machined from billet aluminum, no casting
- Tabs are Mil-Spec hard coat anodized to prevent corrosion
- Five anodes for complete saltwater protection
- All hinge pins and hardware are stainless steel
- Adjust transom angles without the use of special tools
- Bolt patterns include Mercury or a smaller Livorsi bolt pattern for center consoles
- Hydraulic cylinders designed for 1500 PSI working pressure with dual seals, cylinders may be serviced
- Choose between plug and play LED electronic position indicators or mechanical position indicators (uses 33C cables)
- Stainless steel braided hoses are purchased separately, see back page