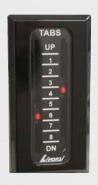

## Position Indicators

Mechanical Reads position of trim tabs with the use of 33C cables.

Electronic Reads position of trim tabs with the use of electronic sensors.

These indicators are capable of reading CAN Bus protocols such as SmartCraft® (with Gateway), NMEA 2000® and analog or resistive sensors.