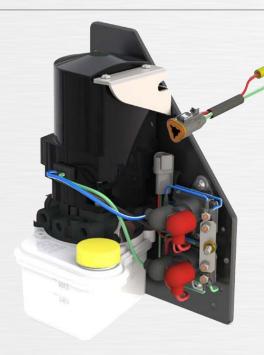

#### Trim Tab Kits include:

- Two billet tabs
- Two pumps
- Mounting hardware
- Plug in Harnesses (shown in image)
- Thru hull fittings

Newly designed Parker Pumps

(Made in the U.S.A.)

Compact design to fit small spaces
(8.5"W X 11.5"H)