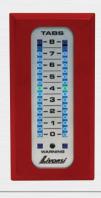

## Position Indicators

Mechanical Reads position of trim tabs with the use of 33C cables.

Electronic Reads position of trim tabs with the use of electronic sensors.

These indicators are capable of reading CAN Bus protocols such as SmartCraft® (with Gateway), NMEA 2000® and analog or resistive sensors.