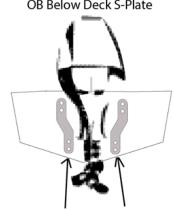

## **S-PLATES**

Backing plates for OB when mounting below deck & stringers are in the way

**OB Below Deck S-Plate** 

Ο

SECTION A

\*Unlike Washers, these plates distribute load evenly across the transom