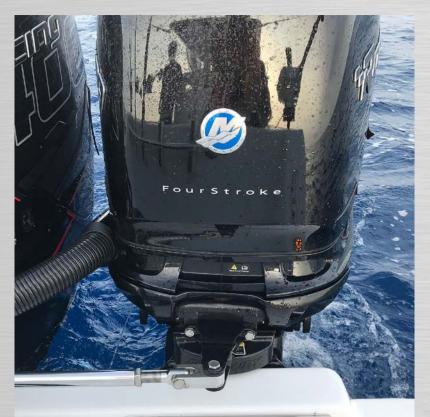

# **OB BACKING PLATES**

# LOWER MOUNTING PLATES

URFACE FINISH REQUIRED

\*Unlike Washers, these plates distribute load evenly across the transom