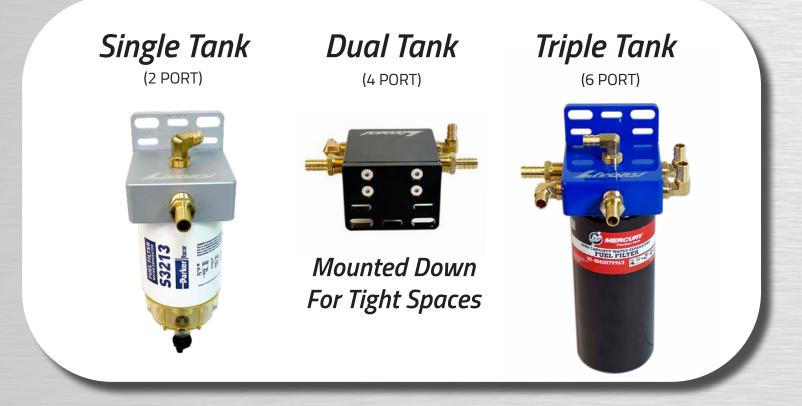

# HIGH FLOW FUEL / WATER SEPARATORS

- Compatible with Mercury's new 450R & other high horsepower engines
- Multiple Port locations allow units to be mounted almost anywhere
- Configurable mounting bracket allows installers to mount fuel/water separators in tight locations
- Anodized and painted for superior corrosion resistance
- 1/2" or 3/8" NPT fittings available