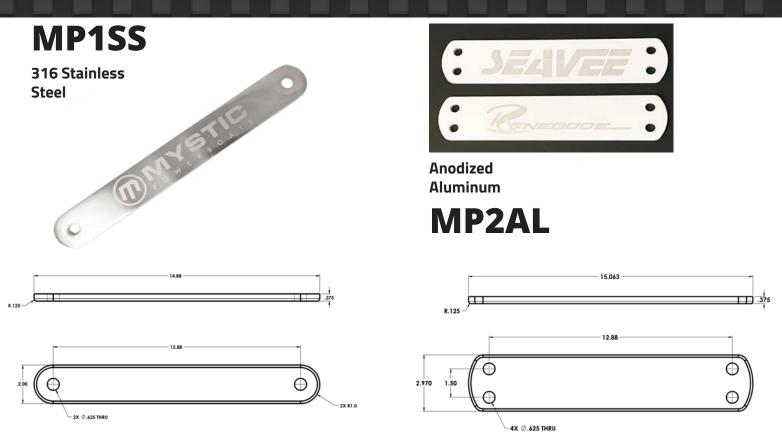

### **FEATURES:**

- Available in 2 hole & 4 hole Anodized Aluminum or 316 Stainless Steel for complete saltwater protection
- Evenly distributes stress throughout transom area
- With or without Logo (Private Labeling Available)
- One-time art charge
- Available in many colors

#### PART NUMBERS

| MP1         |                                    |
|-------------|------------------------------------|
|             | Small Plate - 2 Hole               |
| Base PN     |                                    |
| MP-1ALCAN   | Anodized AL                        |
| MP-1AL-L01W | Anodized, Painted, Lasered         |
| MP-1SS      | 316 Stainless                      |
| MP-1SS-B01  | 316 Stainless + Logo               |
| <u>MP2</u>  | Large Plate - 4 Hole               |
| MP-2ALCAN   | Anodized AL                        |
| MP-2AL-L01W | Anodized , Painted, Lasered        |
|             |                                    |
| MP-2SS      | 316 Stainless                      |
| MP-2SS-B01  | 316 Stainless + Logo               |
| <u>MP3</u>  | Large Plate - 4 Hole - 3.13" Width |
| MP-3ALCAN   | Anodized AL                        |
| MP-3AL-L01W | Anodized, Painted, Lasered         |
| MP-3SS      | 316 Stainless                      |
| MP-3SS-B01  | 316 Stainless + Logo               |
| <u>MP5</u>  | S-Plate 4 - Hole                   |
| MP-5ALCAN   | Anodized AL                        |
| MP-5AL-L01W | Anodized, Logo                     |