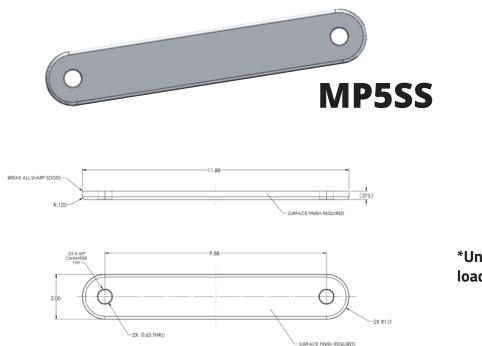

## **S-PLATES**

Backing plates for OB when mounting below deck & stringers are in the way

**OB Below Deck S-Plate** 

Ο

SECTION A

\*Unlike Washers, these plates distribute load evenly across the transom

# LOWER MOUNTING PLATES

URFACE FINISH REQUIRED

\*Unlike Washers, these plates distribute load evenly across the transom