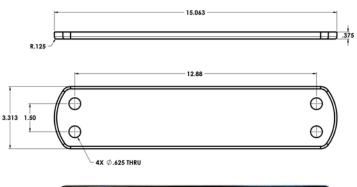

#### PART NUMBERS

| MP1         |                                    |
|-------------|------------------------------------|
|             | Small Plate - 2 Hole               |
| Base PN     |                                    |
| MP-1ALCAN   | Anodized AL                        |
| MP-1AL-L01W | Anodized, Painted, Lasered         |
| MP-1SS      | 316 Stainless                      |
| MP-1SS-B01  | 316 Stainless + Logo               |
| <u>MP2</u>  | Large Plate - 4 Hole               |
| MP-2ALCAN   | Anodized AL                        |
| MP-2AL-L01W | Anodized , Painted, Lasered        |
|             |                                    |
| MP-2SS      | 316 Stainless                      |
| MP-2SS-B01  | 316 Stainless + Logo               |
| <u>MP3</u>  | Large Plate - 4 Hole - 3.13" Width |
| MP-3ALCAN   | Anodized AL                        |
| MP-3AL-L01W | Anodized, Painted, Lasered         |
| MP-3SS      | 316 Stainless                      |
| MP-3SS-B01  | 316 Stainless + Logo               |
| <u>MP5</u>  | S-Plate 4 - Hole                   |
| MP-5ALCAN   | Anodized AL                        |
| MP-5AL-L01W | Anodized, Logo                     |

# LOWER MOUNTING PLATES

URFACE FINISH REQUIRED

\*Unlike Washers, these plates distribute load evenly across the transom