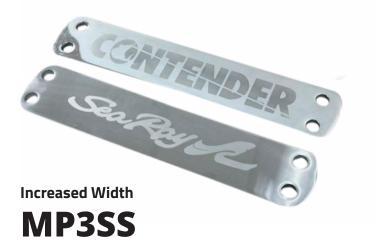

### **FEATURES:**

- Available in 2 hole & 4 hole Anodized Aluminum or 316 Stainless Steel for complete saltwater protection
- Evenly distributes stress throughout transom area
- With or without Logo (Private Labeling Available)
- One-time art charge
- Available in many colors

#### PART NUMBERS

| MP1         |                                    |
|-------------|------------------------------------|
|             | Small Plate - 2 Hole               |
| Base PN     |                                    |
| MP-1ALCAN   | Anodized AL                        |
| MP-1AL-L01W | Anodized, Painted, Lasered         |
| MP-1SS      | 316 Stainless                      |
| MP-1SS-B01  | 316 Stainless + Logo               |
| <u>MP2</u>  | Large Plate - 4 Hole               |
| MP-2ALCAN   | Anodized AL                        |
| MP-2AL-L01W | Anodized , Painted, Lasered        |
|             |                                    |
| MP-2SS      | 316 Stainless                      |
| MP-2SS-B01  | 316 Stainless + Logo               |
| <u>MP3</u>  | Large Plate - 4 Hole - 3.13" Width |
| MP-3ALCAN   | Anodized AL                        |
| MP-3AL-L01W | Anodized, Painted, Lasered         |
| MP-3SS      | 316 Stainless                      |
| MP-3SS-B01  | 316 Stainless + Logo               |
| <u>MP5</u>  | S-Plate 4 - Hole                   |
| MP-5ALCAN   | Anodized AL                        |
| MP-5AL-L01W | Anodized, Logo                     |