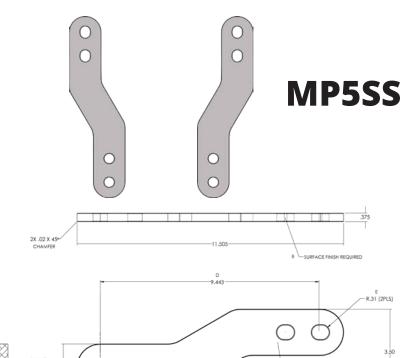

#### PART NUMBERS

| MP1         |                                    |
|-------------|------------------------------------|
|             | Small Plate - 2 Hole               |
| Base PN     |                                    |
| MP-1ALCAN   | Anodized AL                        |
| MP-1AL-L01W | Anodized, Painted, Lasered         |
| MP-1SS      | 316 Stainless                      |
| MP-1SS-B01  | 316 Stainless + Logo               |
| <u>MP2</u>  | Large Plate - 4 Hole               |
| MP-2ALCAN   | Anodized AL                        |
| MP-2AL-L01W | Anodized , Painted, Lasered        |
|             |                                    |
| MP-2SS      | 316 Stainless                      |
| MP-2SS-B01  | 316 Stainless + Logo               |
| <u>MP3</u>  | Large Plate - 4 Hole - 3.13" Width |
| MP-3ALCAN   | Anodized AL                        |
| MP-3AL-L01W | Anodized, Painted, Lasered         |
| MP-3SS      | 316 Stainless                      |
| MP-3SS-B01  | 316 Stainless + Logo               |
| <u>MP5</u>  | S-Plate 4 - Hole                   |
| MP-5ALCAN   | Anodized AL                        |
| MP-5AL-L01W | Anodized, Logo                     |

## **S-PLATES**

Backing plates for OB when mounting below deck & stringers are in the way

**OB Below Deck S-Plate** 

Ο

SECTION A

\*Unlike Washers, these plates distribute load evenly across the transom