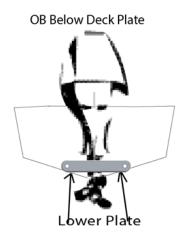

## **S-PLATES**

Backing plates for OB when mounting below deck & stringers are in the way

**OB Below Deck S-Plate** 

Ο

SECTION A

\*Unlike Washers, these plates distribute load evenly across the transom

# LOWER MOUNTING PLATES

URFACE FINISH REQUIRED

\*Unlike Washers, these plates distribute load evenly across the transom