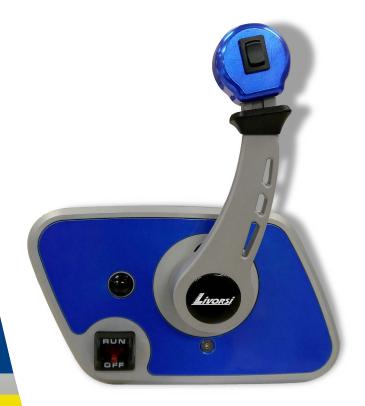

### **FEATURES**

- Unique lift to shift design which makes shifting smooth and effortless.
- Shift override and safety lanyard are built in.
- Available with the option of no trim switch or a single trim switch built into the knob.
- Made from billet anodized aluminum for saltwater use.
- For starboard side applications. (Port side and center console side coming soon)
- Available with private labeling options and a brilliant powder coat finish (10 colors shown on back)

## LIVORSI DTS CONTROL

#### STANDARD HANDLES

Livorsi Smartcraft® Digital Throttle & Shift (DTS)
controls provide smooth and safe shifting. Direct drive
of throttle position sensors results in faster response
times, giving you complete control of your boat. These
DTS controls are small and light; constructed of stainless
steel and billet aluminum for years of dependable service.