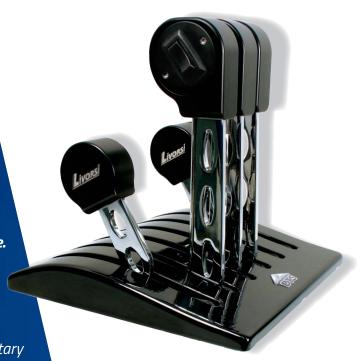

- Single, twin, triple, quad and shadow mode engine applications
- Ability to adjust tension for each handle
- Integrated single or twin drive trim switches or momentary up and down switches

### QR SERIES™ DTS BILLET CONTROL

WITH SHORTER HANDLES

Livorsi Marine's New QR Series™ throttles (Quick Response) designed for Mercury Marine's DTS compatible engines. These ergonomically designed knobs are very comfortable on the palm of your hand.

The shorter levers and throw of the Livorsi QR Series™ make this control great for tight dash spaces. Electronic shifting and throttle make it easier to maneuver in tight docking spaces.

- Knobs are available with 1, 2 or 3 switches
- Available in single, twin configurations and shadow mode