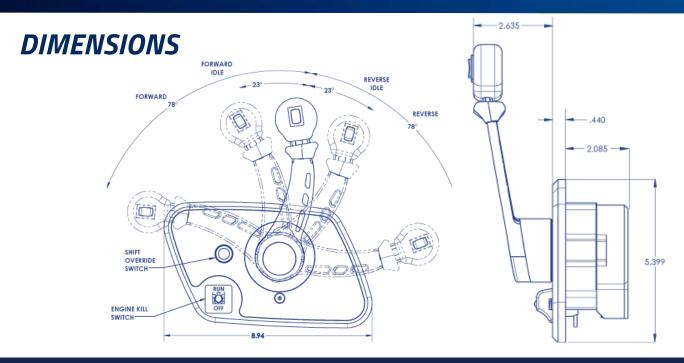

### **FEATURES**

- Unique lift to shift design which makes shifting smooth and effortless.
- Shift override and safety lanyard are built in.
- Available with the option of no trim switch or a single trim switch built into the knob.
- Made from billet anodized aluminum for saltwater use.
- For starboard side applications. (Port side and center console side coming soon)
- Available with private labeling options and a brilliant powder coat finish (10 colors shown on back)

#### STANDARD HANDLES

Livorsi Smartcraft® Digital Throttle & Shift (DTS)
controls provide smooth and safe shifting. Direct drive
of throttle position sensors results in faster response
times, giving you complete control of your boat. These
DTS controls are small and light; constructed of stainless
steel and billet aluminum for years of dependable service.

- Single, twin, triple, quad and shadow mode engine applications
- Ability to adjust tension for each handle
- Integrated single or twin drive trim switches or momentary up and down switches