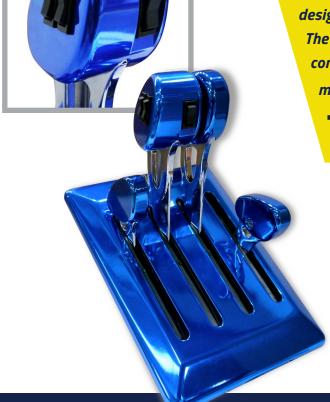

**Powder coat color options** (for all DTS Controls)

**BL** blue w

orange

black L

MU

e white

silver R purple T

lime

mustard

re

teal

For use on all Mercury DTS equipped engines: Verado 150 – 400R, Mercruiser 5.0L – 8.2L, Optimax 225, Mercury Racing 565,1100, 1350, and Cummins engines that are DTS capable.